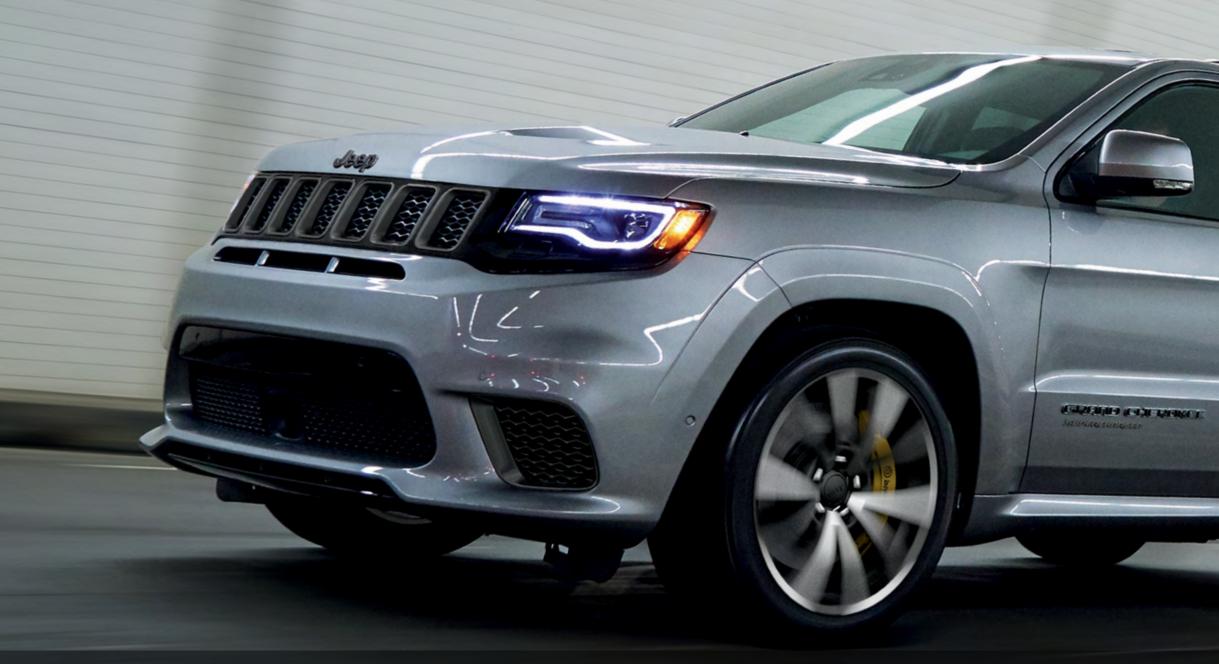

### 1:08 а.м.

BREAKING SILENCE. IN THE TUNNEL, THE SOUND OF THE 707 HORSES THUNDER, SENDING CHILLS THROUGH THE NIGHT.

GED V8 ENGINE 6.2L <mark>5</mark>